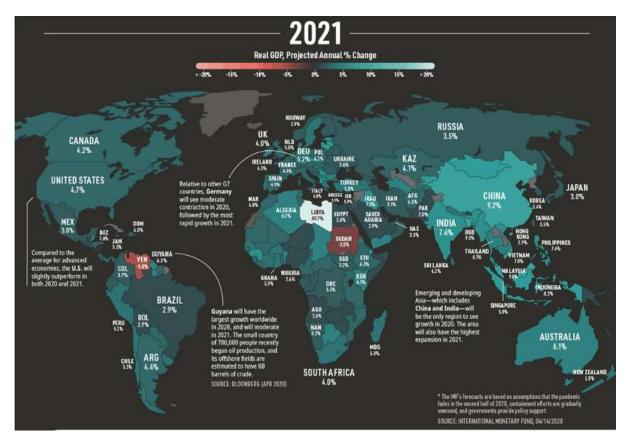

Whilst markets as a whole rise (see images) the trick is not to have to wait for so long.

If history is a guide (it isn't) then the FTSE could be anything from falling as low as to 5,000 to rising to near 8,000 within a few months.