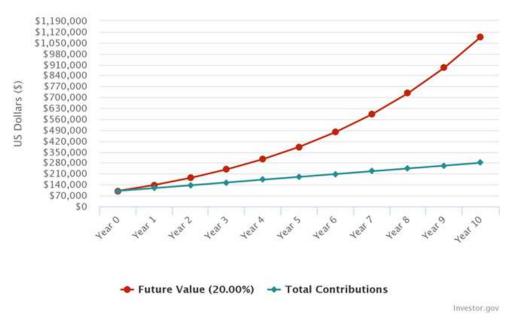

Whilst markets as a whole rise (see images) the trick is not to have to wait for so long.

If history is a guide (it isn't) then the FTSE could be anything from falling as low as to 5,000 to rising to near 8,000 within a few months.