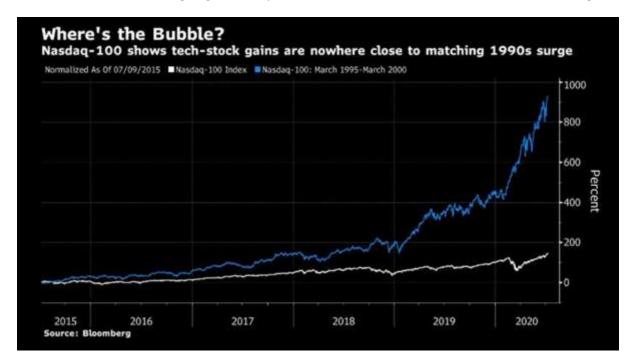

Whilst markets as a whole rise (see images) the trick is not to have to wait for so long.

If history is a guide (it isn't) then the FTSE could be anything from falling as low as to 5,000 to rising to near 8,000 within a few months.