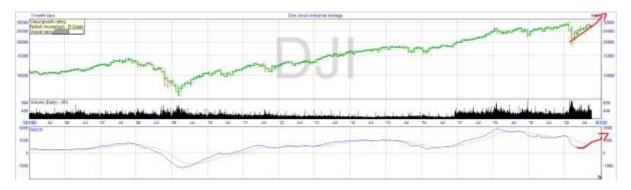

Whilst markets as a whole rise (see images) the trick is not to have to wait for so long.

If history is a guide (it isn't) then the FTSE could be anything from falling as low as to 5,000 to rising to near 8,000 within a few months.