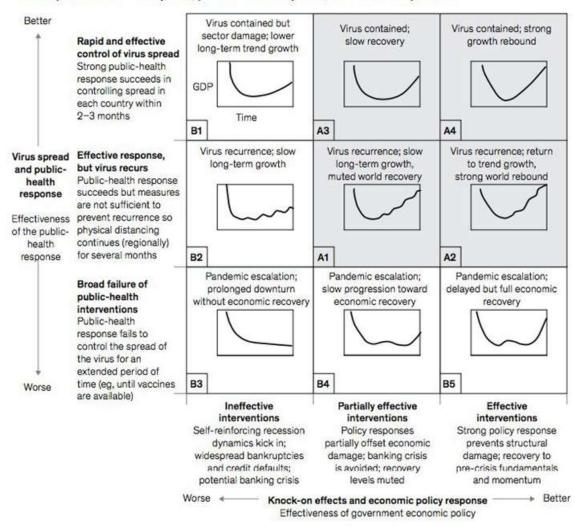

inking we've got some reasons to relax, but the issue is should we be getting in now. Because it's not about going in blindly and saying, 'Oh well this is fine, Alpesh. Thanks very much I'll leave you now. I'll just put a load of money into everything.' Well into what? No we still want to protect ourselves no matter what under all circumstances.

#### What Type of Covid Recovery?

What are the specifics? This is the million mile view so what's the localized view. Put another way, this is what McKinsey, and it's the job of McKinsey to make these kind of clever diagrams, this is the scenarios for economic impact during COVID-19 according to them.

#### Scenarios for the economic impact of the COVID-19 crisis

#### GDP impact of COVID-19 spread, public-health response, and economic policies



Exhibit 6: US bear markets tend to start with a fall, then bounce within a few months, before the dramatic final fall

| Start                | 1*                                    | Drop                                | Bou                                   | nce                 | Subsequ                               | ient drop                           |
|----------------------|---------------------------------------|-------------------------------------|---------------------------------------|---------------------|---------------------------------------|-------------------------------------|
| 1 <sup>st</sup> peak | # Months<br>from 1 <sup>st</sup> peak | % down<br>from 1 <sup>st</sup> peak | # Months<br>from 1 <sup>st</sup> peak | % up<br>from bottom | # Months<br>from 1 <sup>st</