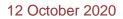

Whilst markets as a whole rise (see images) the trick is not to have to wait for so long.

If history is a guide (it isn't) then the FTSE could be anything from falling as low as to 5,000 to rising to near 8,000 within a few months.