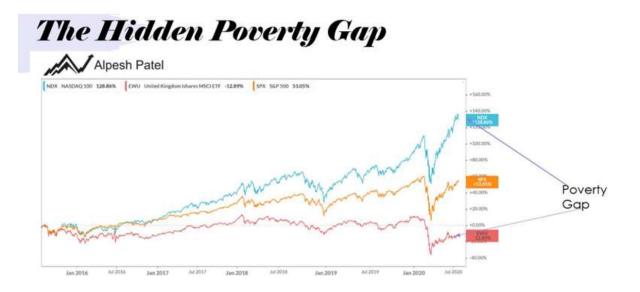

e are some names, year-to-date performance of the S&P 500, the Standard & Poor's 500 American markets. 'Oh but Alpesh, surely it's risky?' It's like Amazon's risky, really?

By the way Apple is worth more than the entire FTSE 100, but 'Alpesh, you didn't tell us to buy that in 1999!' Which of these though because it might not be for this year. This is year-to-date, we want money in JP Morgan which is down 28%. How do we know it was a Microsoft, or an Apple, or a Facebook for god's sake, or Google. 'It's too late for these now surely, Alpesh?

Maybe it's something else or maybe now's the time British companies are going to turn?' I have no loyalty to the companies of a specific country because these are all international anyway. I have loyalty towards my pension fund and my son's savings.



This is three month performance worldwide, and every single one of these companies whether it's from China like Alibaba or Japan or Taiwan, like Taiwan Semiconductor there, every single one of these is listed on a US exchange and you can buy it on your cell phone this afternoon from a UK broker. I'm not affiliate to any particular broker, I don't care which brokers you use.

You can use Barclays stock brokers, you can use Halifax stock brokers, you can use Hargreaves Lansdown, AJ Bell, or use Freetrade on your app. We're talking about buying the share and they're just as easy as to buy. 'What about currency risk, Alpesh?' Are you kidding me, you make 100% return and you're worried about a 1% move in the currency, seriously?



'Oh but Alpesh, surely it costs more?' Yeah it'll cost you £5