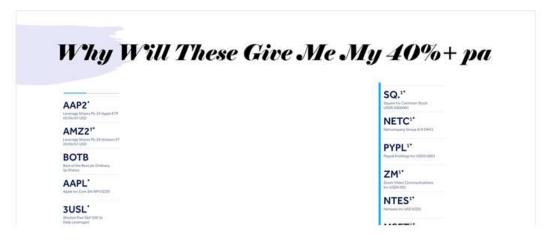

ntly.

Out of the S&P 500, that's the most popular company by the biggest like Warren Buffett, Bill Gates, and all the rest of it.

That's something, but I still want to tick more boxes than the fact some gurus own it. So what, some hedge funds own it, so what? What are the other boxes, let's come to that.

What if you want a bigger return? I'm going to come to the other strategies, but what if I want a bigger return.

### **Higher Risk Stock Picks**

'Alpesh, I want more because I'm young, I've got a lot of disposable income, and I'm not just saving as a pensioner. I want more.' Like I said, we will leverage big on low risk.

That means this is what I own, and it's what my son owns. Apple 2, that's leverage, two times leverage on Apple.

# Investing Strategy 2 : LEVERAGE BIG ON LOW RISK



I'm not saying you do, that's high risk leverage, so that means when Apple goes up a dollar I make two dollars, but if it goes down a dollar I lose two dollars.

But I also know Apple has skewed to the right, it's called kurtosis for those just statisticians out there, it's got a high mean and it's skewed to the right. I've got some of its ordinary stock, I love Square still, I like Netcompany, I own Paypal, and I own Zoom. Did I get in late?

Well I was in Silicon Valley, if you follow me on social media and please if you don't this is why you don't have a full copy of my book because you've not followed me on social media.

It's on the website so just go on the website and I'll give you it all anyway. You'll see what I own because I post it.

I was in Silicon Valley last May and met th