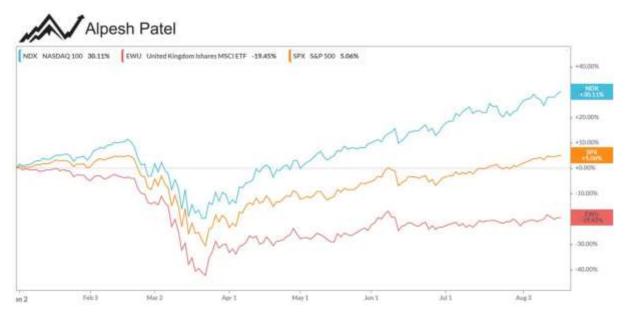

Whilst markets as a whole rise (see images) the trick is not to have to wait for so long.

If history is a guide (it isn't) then the FTSE could be anything from falling as low as to 5,000 to rising to near 8,000 within a few months.

As for the Dow:

Of course the economic uncertainty would suggest falls. But the technicals seem to point to more rises. I have done a video of my views: <u>https://youtu.be/QwuxvF9e-c8</u>

If we breakdown the US 500 to those with my highest rating and with momentum – this is the list.