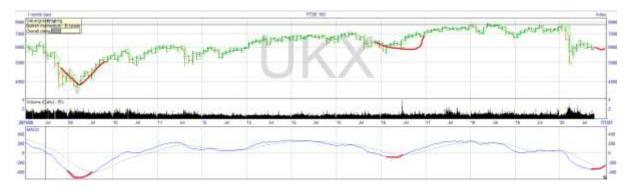

As for the Dow:

Of course the economic uncertainty would suggest falls. But the technicals seem to point to more rises. I have done a video of my views: <u>https://youtu.be/QwuxvF9e-c8</u>

If we breakdown the US 500 to those with my highest rating and with momentum – this is the list.