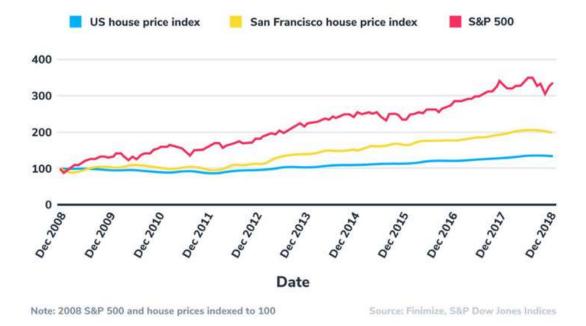

stock broker, and be your own fund manager.

When you look after it you'll be able to see exactly what's in your portfolio and whether it's doing good or bad. Sorry for getting angry, but I know what my colleagues in the industry are like and they're rubbish so I keep beating them in competitions and you'll see that in a second as well.

I want you to look after your own money.

Also, I want you to look after your own money, there's a shocker isn't it?

Finally, I don't want to look after your money.

#### **Property or Stocks?**

Here's another question, 'Shouldn't I just invest in a second home for rental, Alpesh? Surely property — what the hell's all this stock market stuff, why do I want shares?'

## The US stock market has risen by more than average house prices since December 2008



Well there's a little shocker for you. The US market has risen by more than average house prices since December 2008. 'But that's US, maybe their market's worth –' No it's pretty similar to ours in the UK so you better not think property always goes up.

Property is leveraged so do not mistake leverage for genius. If you really want leverage you can do it with stocks if you want, I'm not recommending it, but you can do it with stocks if you want.

Listen guys one more thing I want to tell you, I want to tell you about some technology out of my hedge fund right at the end. You don't have to stay to the end, but I want your permission to talk to you about something that my hedge fund is going to float on the stock market.

Can I tell you about our plans to float what we think is the Google