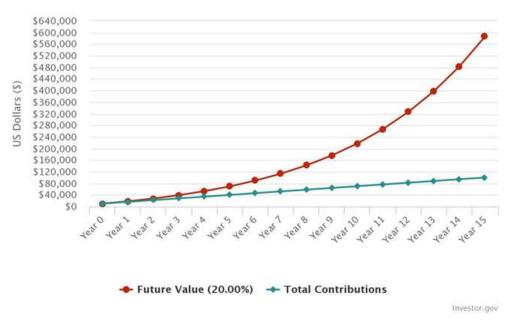

Whilst markets as a whole rise (see images) the trick is not to have to wait for so long.

If history is a guide (it isn't) then the FTSE could be anything from falling as low as to 5,000 to rising to near 8,000 within a few months.