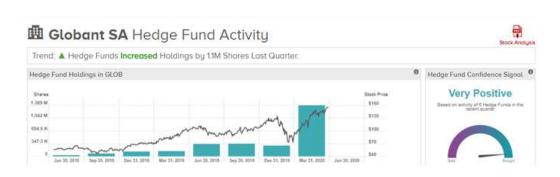

| 28.12%<br>28.12%<br>2.00%<br>2.13%<br>2.03%<br>3.05%<br>9.05%<br>30.99%<br>44.85%<br>50.51% | หนันการกับ<br>เป็นเป็น                                                                                          |

It doesn't happen and we can argue the toss, and I'll go into statistics if you want, but that's the number. If you want to know something interesting, see these billionaire's top 10 holdings.

And if you add up the percentages, their top 10 holdings by the time you've got to 0.08% they've got 10 bloody holdings. Okay who's that numpty at the top? Bill Ackman, look him up and google him, he's got 10 holdings.



Hedge Funds Doing?

Warren Buffett with all his money he's only got 50. Jim Simons' got 3402 because Jim Simons is a hyperactive fund manager. Bill Gates has only got 23 holdings and his top 10, the one with the least it's only 1.73%.

My point is you can see they only have about 15 bloody stocks making any impact so don't have 40 or 50 stocks.

What do I do? We put it all into all of this. They're the CROCIs, which I'll give you some more names in a second, and Sortinos I haven't got time to go through, but Sortinos and Alpha are two of the most important things.

When the world's richest sovereign wealth funds look to allocate money, they will ask the fund managers they're going to put the money into what's your Sortino and what's your Alpha.



It's not Sharpe unless you're living in