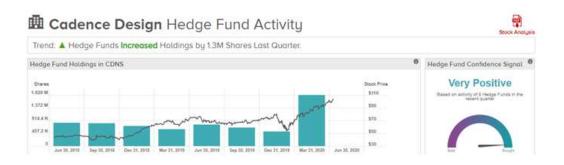

up and google him, he's got 10 holdings.



Hedge Funds Doing?

Warren Buffett with all his money he's only got 50. Jim Simons' got 3402 because Jim Simons is a hyperactive fund manager. Bill Gates has only got 23 holdings and his top 10, the one with the least it's only 1.73%.

My point is you can see they only have about 15 bloody stocks making any impact so don't have 40 or 50 stocks.

What do I do? We put it all into all of this. They're the CROCIs, which I'll give you some more names in a second, and Sortinos I haven't got time to go through, but Sortinos and Alpha are two of the most important things.

When the world's richest sovereign wealth funds look to allocate money, they will ask the fund managers they're going to put the money into what's your Sortino and what's your Alpha.



It's not Sharpe unless you're living in the 1960s. Sortino and Alpha are the things they're going to ask and Deutsche Bank and Goldman Sachs are going to look at CROCIs on the individual companies they invest in, and not PE ratios unless you're living in the 1960s.

I've given you a load of names of what I own, what some of the biggest names in the industry own and why. Filter, filter, filter.



If I'm going to put it in simple terms it's this, monitor infrequently because I showed you the distribution curve, if you monitor every single day all that's going to happen is you're going to panic yourself.

You're going to get out because something is down 10%. In actual fact over the space of a longer period of time, if the positively skewed as the stocks that we've looked at are then you'r