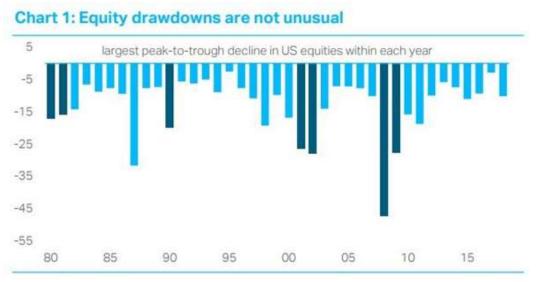

Whilst markets as a whole rise (see images) the trick is not to have to wait for so long.

If history is a guide (it isn't) then the FTSE could be anything from falling as low as to 5,000 to rising to near 8,000 within a few months.