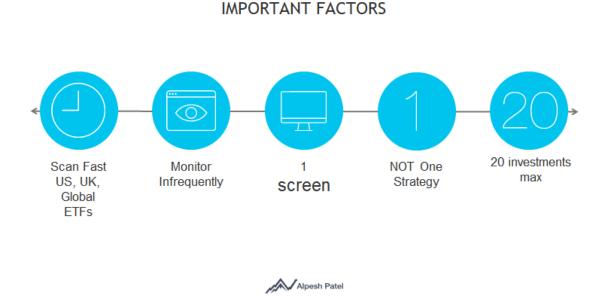

| 8                          | 34.3      | 0.66                | 0.65          | 12.78          |

You should diversify and all that means is they're not correlated. I'm heavily invested in tech, but my tech's diversified. Are you telling me Amazon is exactly the same as Microsoft or Apple?

Amazon doesn't make headphones or phones for that matter. Stop loss in performance stocks like I said 25 to 30%, and if it falls you get out unless it's a quality company, which I gave you the names of the five there. What if it rises?



Well if it's a quality company I may well even add to it. Hold for 12 months, don't do this between 9am and 5pm, do it over the weekend like tomorrow because you won't then be looking at the price going, 'It's moving! It's moving! I better buy it!'

In one hour you should be able to get an investment list, a short list of 10 to 15 stocks, and do that once a year. Don't do it every five minutes, do it every year. That's my holy grail and that's my secret vault.



### IMPORTANT INFORMATION

Alpesh Patel

I look, and I tick tick. How many of these are green? I want more greens as possible because the more greens I get those are the stocks I want. It's as simple as that.

The biggest problem we then face, and this is the next question we were asked, can't you hold my hand and do it for me?