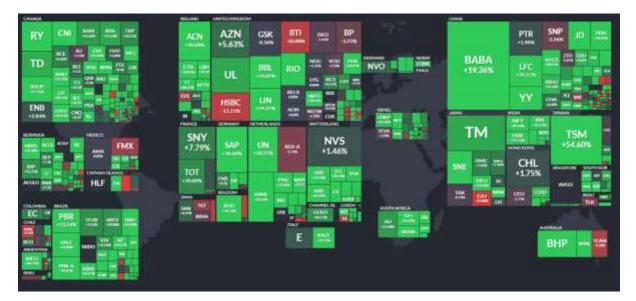

these is listed on a US exchange and you can buy it on your cell phone this afternoon from a UK broker. I'm not affiliate to any particular broker, I don't care which brokers you use.

You can use Barclays stock brokers, you can use Halifax stock brokers, you can use Hargreaves Lansdown, AJ Bell, or use Freetrade on your app. We're talking about buying the share and they're just as easy as to buy. 'What about currency risk, Alpesh?' Are you kidding me, you make 100% return and you're worried about a 1% move in the currency, seriously?



'Oh but Alpesh, surely it costs more?' Yeah it'll cost you £5 more on a £1000 investment and that's the reason you don't want to make a £1000 because it might cost me £5 more? The irrationality of people and if you don't believe me, it's all in my books.



#### **How To Set Investing Goals**

Next question, what should be my investing goal? How quickly does 10,000 become 100,000 if you've got 10k or some of you might have 100k or more. How quickly does 100k become one million because that's got to be a question we're going to ask ourselves. Let's get on with it and work out a business plan and individual stocks to get us there.





Assume you plan to invest over 10 years, which is a good long horizon whether you're in your 30s, 40s, 50s or you're already retired and you're saving that money for your children or for yourself. With my help let's say you make a modest 20% per annum.

Why is that modest? Well some years just look at historic stock market performances. If you want then look at Microsoft, Apple, or Amazon or if you want look at