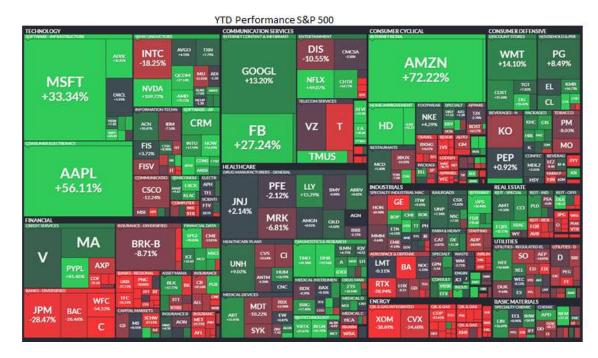

I have loyalty towards my pension fund and my son's savings.



This is three month performance worldwide, and every single one of these companies whether it's from China like Alibaba or Japan or Taiwan, like Taiwan Semiconductor there, every single one of these is listed on a US exchange and you can buy it on your cell phone this afternoon from a UK broker. I'm not affiliate to any particular broker, I don't care which brokers you use.

You can use Barclays stock brokers, you can use Halifax stock brokers, you can use Hargreaves Lansdown, AJ Bell, or use Freetrade on your app. We're talking about buying the share and they're just as easy as to buy. 'What about currency risk, Alpesh?' Are you kidding me, you make 100% return and you're worried about a 1% move in the currency, seriously?



'Oh but Alpesh, surely it costs more?' Yeah it'll cost you £5 more on a £1000 investment and that's the reason you don't want to make a £1000 because it might cost me £5 more? The irrationality of people and if you don't believe me, it's all in my books.



#### **How To Set Investing Goals**

Next question, what should be my investing goal? How quickly does 10,000 become 100,000 if you've got 10k or some of you might have 100k or more. How quickly does 100k become one million because that's got to be a question we're going to ask ourselves. Let's get on with it and work out a business plan and individual stocks to get us there.





Assume you plan to invest over 10 years, which is a good long horizon whether you're in your 30s, 40s, 50s or you're already retired and you're saving that