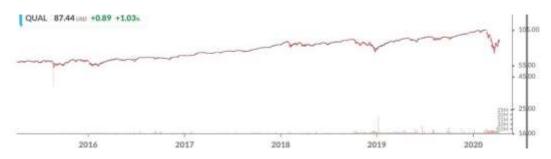

.



I said I'll do that as long as when I win, which I will, you write down in the Financial Times for the world to see that 'Patel is top FTSE 100 forecaster'. That was 2004, and in 2005 I launched my hedge fund, and you better believe I launched my hedge fund with publicity like that. In 2017, this muppet has destroyed your wealth, but I haven't because I'm teaching you how to create your own wealth and not rely on numpties like that.

# aan and cut out the sodding fund manager beca gers. e I'm a bit gobby aren't I, and people like me a

@alpeshbp | www.alpeshpatel.com/sharescope | www.linkedin.com/in/alpeshbpatel/

He looked the part, and why did he get all the money? He got the money because he could market better than I could, simple as that.

#### **Alternatives to Fund Managers**



The other ways, you might say should you give it to your fund manager, and if you really want to give it to fund managers then X-ray quality. What's quality? Exchange-traded funds. If you really want to give it to a fund manager to manage then use ETFs or Exchange-traded funds and yes you can put them in SIPPs and ISAs.

I'll give you an example, that's QUAL which is a fund of stocks/ Now I don't recommend this, and I think you should just pick individual stocks because after all this is what it's invested in. I don't necessarily want to put money in 3M for instance.

By the way, of these which do I own? I own Microsoft, Apple, Facebook, Mastercard, and Visa. I did own Nike for a short time and then I've exited. Who contributes to QUAL, the Exhange-traded fund's top returns? These are it