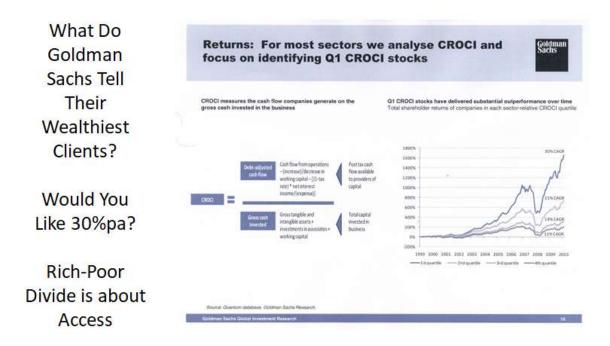

Approach

With CROCI, this is even more important to me than the Altman score. This is a slide from Goldman Sachs Asset Management. Hedge fund managers like me get the privilege of seeing this kind of stuff and this is what they use to tell their wealthiest clients.

It was invented by Deutsche Bank and it's used by Goldman Sachs to tell their wealthiest clients which stocks to go into. This is one of their slides and what does it measure? I want this CROCI, Cash Return on Capital Invested, to be greater than 10%.

When people say to me, 'Alpesh, what about PE ratio?' You find me an article where Warren Buffett talks about PE ratios or Bill Ackman, or Jim Simons. PE ratios is what journalists use, and it's what retail clients use. It's not what hedge fund managers and Goldman Sachs use.



No more than we use horse and carriages, and they were great 100 years ago, but the world's moved on and we've got a bit more sophisticated alongside the invention of the computer and the algorithm.

This is cash flow over capital invested, and if that number is above 10% the company is likely to generate returns. It's likely to generate returns because it's as simple as that.

If you want to know then there it is, there's the slide I've taken it from Goldman Sachs' Global Investment Research quantum database, and there's the number. If you want to know how good this CROCI is, then there it is. The top quartile of companies on the stock market, the top 25% CROCIs, Cash Return on Capital Invested, will give you a 30% per annum return.

The bottom ones with the worst CROCIs will give you 1