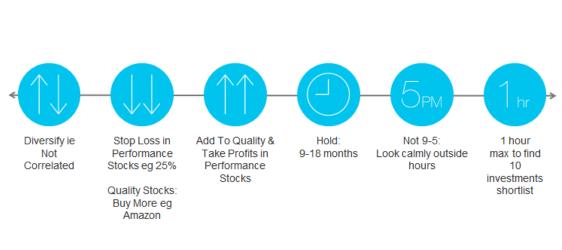

Whilst markets as a whole rise (see images) the trick is not to have to wait for so long.

If history is a guide (it isn't) then the FTSE could be anything from falling as low as to 5,000 to rising to near 8,000 within a few months.