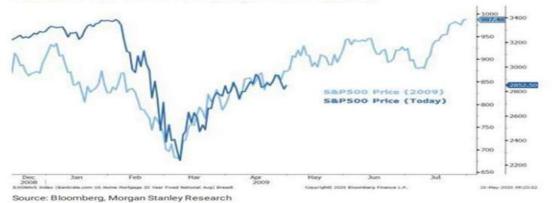

Whilst markets as a whole rise (see images) the trick is not to have to wait for so long.

If history is a guide (it isn't) then the FTSE could be anything from falling as low as to 5,000 to rising to near 8,000 within a few months.

As for the Dow:

Of course the economic uncertainty would suggest falls. But the technicals seem to point to more rises. I have done a video of my views: <u>https://youtu.be/QwuxvF9e-c8</u>

If we breakdown the US 500 to those with my highest rating and with momentum – this is the list.