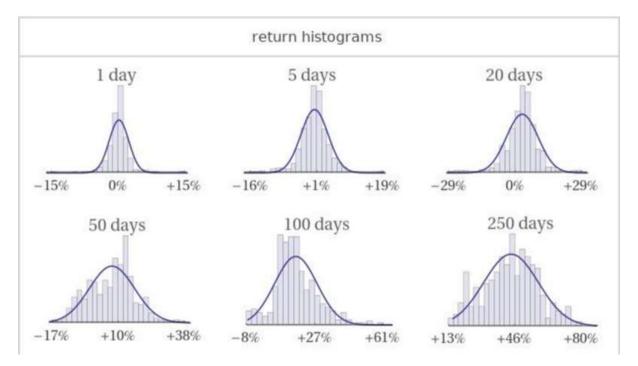

| 0.340             |  | Gilead Sciences Inc | 0.340              |
| DHR UN Equity  | Danaher Corp                            | 12.578            | 42.764     | 0.294             |  | Danaher Corp        | 0.294              |

Well it means what's the average return and what's the volatility i.e. the percentage by which that average is missed. Those of you who know mathematics and statistics it's about standard deviations and the mean. Risk adjusted returns, so there are some names for you.

You can take those names if you want this is just statistics. By the way, full disclosure, I own Amazon, Paypal, Netflix, Adobe, Eli Lilly, Microsoft, Apple, and Danaher. I happen to own those. 'But wait a minute, Alpesh. How do we pick these, what are these, and where did you get these from?'



This is what I'm looking for in any stock and I want these patterns. I'll tell you in a second which of these companies, by the way here's a little quiz, which company do you think this is? Over one day, and over the last five years on average this is what it's done.

On any given day it's given a zero percent return and some days it's gone as much as 15%, but as you can see it's very rare it does that, and most days it's just up here.

So this is frequency and how often on the y-axis and on the x-axis it's the percentage return on any given day. Some days it's gone down as much as 15% in a day, but it's happened very infrequently and very rarely.

Over five days it's this, and over 20 days it's this, you know pretty equal.

Over a 20-day period it can either be up or down by an equal me