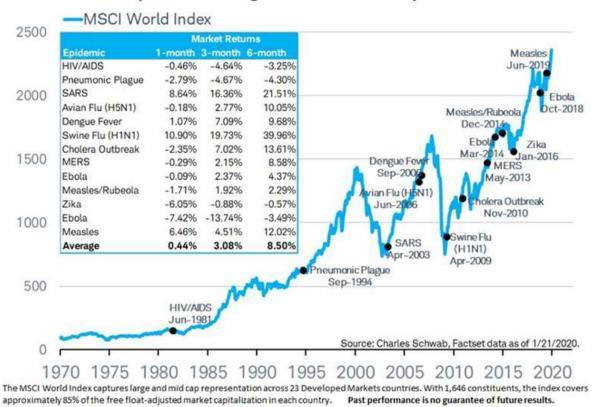

Whilst markets as a whole rise (see images) the trick is not to have to wait for so long.

If history is a guide (it isn't) then the FTSE could be anything from falling as low as to 5,000 to rising to near 8,000 within a few months.