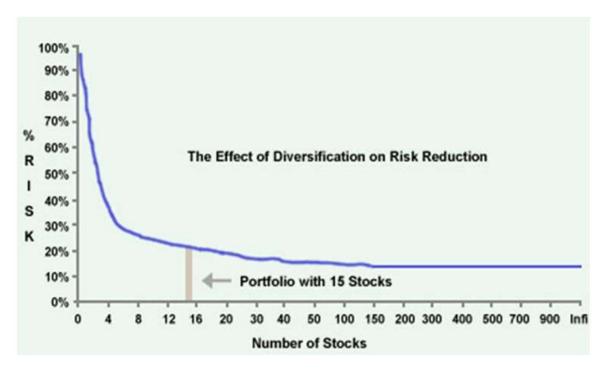

I do? We put it all into all of this. They're the CROCIs, which I'll give you some more names in a second, and Sortinos I haven't got time to go through, but Sortinos and Alpha are two of the most important things.

When the world's richest sovereign wealth funds look to allocate money, they will ask the fund managers they're going to put the money into what's your Sortino and what's your Alpha.



It's not Sharpe unless you're living in the 1960s. Sortino and Alpha are the things they're going to ask and Deutsche Bank and Goldman Sachs are going to look at CROCIs on the individual companies they invest in, and not PE ratios unless you're living in the 1960s.

I've given you a load of names of what I own, what some of the biggest names in the industry own and why. Filter, filter, filter.



If I'm going to put it in simple terms it's this, monitor infrequently because I showed you the distribution curve, if you monitor every single day all that's going to happen is you're going to panic yourself.

You're going to get out because something is down 10%. In actual fact over the space of a longer period of time, if the positively skewed as the stocks that we've looked at are then you're fine.

| No. | Name