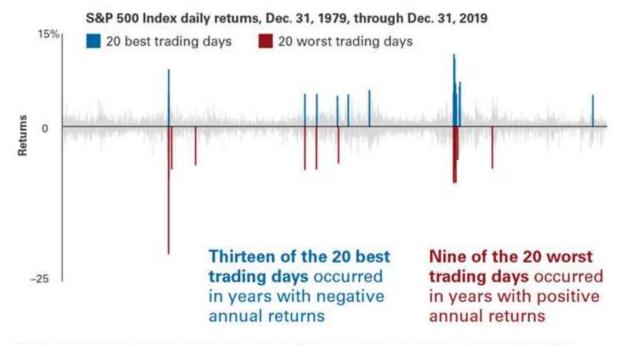

Whilst markets as a whole rise (see images) the trick is not to have to wait for so long.

If history is a guide (it isn't) then the FTSE could be anything from falling as low as to 5,000 to rising to near 8,000 within a few months.