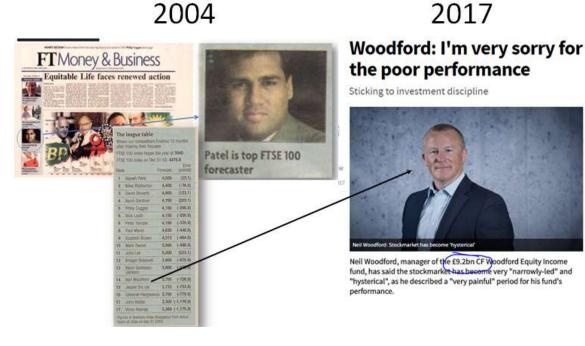

people try and be too clever. 'I wonder what's going to be next.

Let me see if I can out-invent and out-think what Amazon are going to come out with next or Apple are going to invent next'. No you're not because it's their job to do it. Don't give your money to a fund manager, give it to Apple to invest.

Cut out the middleman and cut out the sodding fund manager because you can be better than overpaid fund managers.

Want proof? Because I'm a bit gobby aren't I, and people like me are supposed to be quiet and a bit deferential.

The FT said to me in 2004, if you're so shit-hot why don't we run a competition over a year for you to forecast the markets. Let's see who wins, you or fund managers, amazing people like Neil Woodford who by the way came 14th in that, and that's me at the top.



I said I'll do that as long as when I win, which I will, you write down in the Financial Times for the world to see that 'Patel is top FTSE 100 forecaster'. That was 2004, and in 2005 I launched my hedge fund, and you better believe I launched my hedge fund with publicity like that. In 2017, this muppet has destroyed your wealth, but I haven't because I'm teaching you how to create your own wealth and not rely on numpties like that.

# aan and cut out the sodding fund manager beca gers. e I'm a bit gobby aren't I, and people like me a

@alpeshbp | www.alpeshpatel.com/sharescope | www.linkedin.com/in/alpeshbpatel/

He looked the part, and why did he get all the money? He got the money because he could market better than I could, simple as that.

#### **Alternatives to Fund Managers**



T