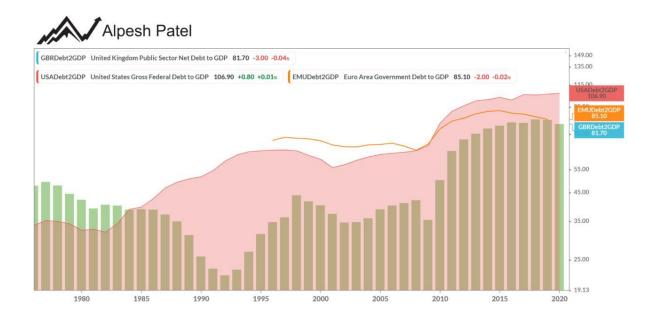

And bear markets also rise before a further fall and again it lasts a while.

At least in terms of debt/GDP we started in an okay place compared to others:

Whilst the falls may make some lick their lips: