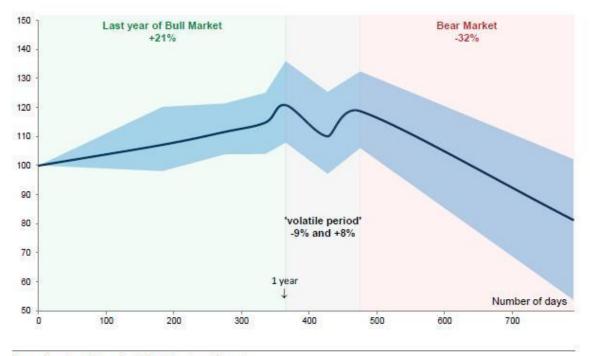

Exhibit 20: Structural bear markets tend to be deeper, longer...

US bear markets since the 1800s

Source: Bloomberg, Goldman Sachs Global Investment Research

Exhibit 5: The 'typical' profile of the 'Bear Market Bounce'