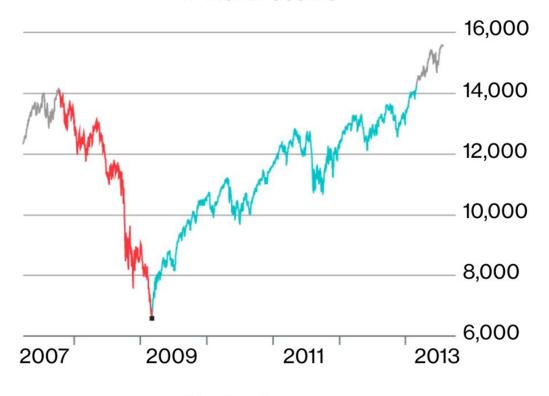

### **Overview**

Welcome to this bumper edition newsletter which will include the latest insights from me and Goldman Sachs among others.

Have we got to the bottom? See above. I think 40% yes, 60% no.

Goldman Sachs say event driven market falls from peak to trough last longer on average than the present peak to trough has, suggesting further falls are likely.

## This sell-off maps well against crashes of 1929, 1987 and 2008....

Don't get comfortable - stocks also bounced in 1929. And 1987, and 2008. A bottom won't be reached until investors lose all hope