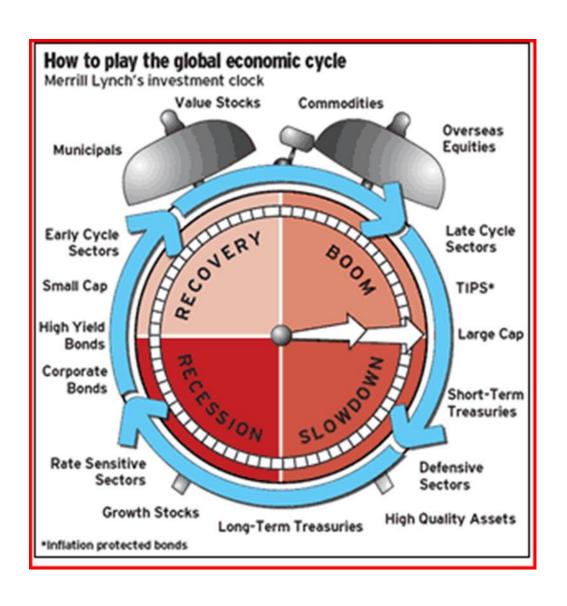

d underlying<br>performance     | 40%<br>Sweet summer of<br>growth  | 20%<br>Optimistic, long-<br>duration projections | 30% Over-awareness of deteriorating                |
| Valuation                                 | 20%<br>Attractive, but no<br>takers                    | 50%<br>Abundant bargains                   | 30%<br>Willingness to pay up      | 20%<br>Revised models<br>justifying stretching   | 20%<br>Shocked recognition<br>of outlandish prices |
| Paychological/<br>Technical/<br>Liquidity | 60%<br>Exhaustion,<br>disbelief, and<br>demoralization | 20%<br>Doubt, reflection and<br>conversion | 30%<br>Faith, hope and<br>charity | 60%<br>Euphoria, greed and<br>extrapolation      | 50%<br>Fear, panic and<br>loathing                 |

Source: Morgan Stanley Research, David M. Darst