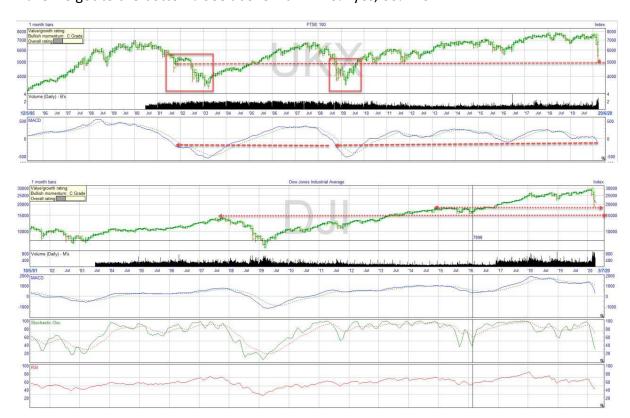

## This sell-off maps well against crashes of 1929, 1987 and 2008....

Don't get comfortable - stocks also bounced in 1929. And 1987, and 2008. A bottom won't be reached until investors lose all hope