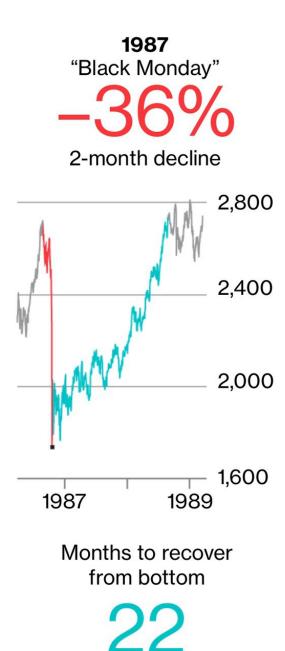

## This sell-off maps well against crashes of 1929, 1987 and 2008....

Don't get comfortable - stocks also bounced in 1929. And 1987, and 2008. A bottom won't be reached until investors lose all hope