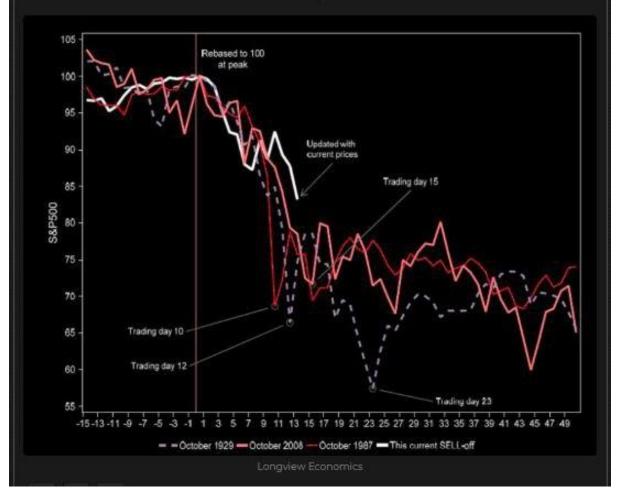

## This sell-off maps well against crashes of 1929, 1987 and 2008....

Don't get comfortable - stocks also bounced in 1929. And 1987, and 2008. A bottom won't be reached until investors lose all hope