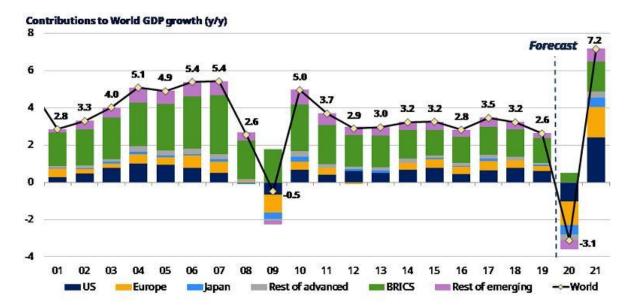

### **Overview**

Welcome to this bumper edition newsletter which will include the latest insights from me and Goldman Sachs among others.

Have we got to the bottom? See above. I think 40% yes, 60% no.

Goldman Sachs say event driven market falls from peak to trough last longer on average than the present peak to trough has, suggesting further falls are likely.