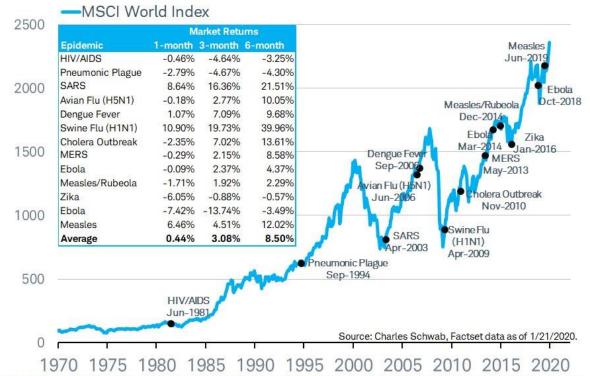

## Immune: world epidemics and global stock market performance

The MSCI World Index captures large and mid cap representation across 23 Developed Markets countries. With 1,646 constituents, the index covers approximately 85% of the free float-adjusted market capitalization in each country. Past performance is no guarantee of future results.