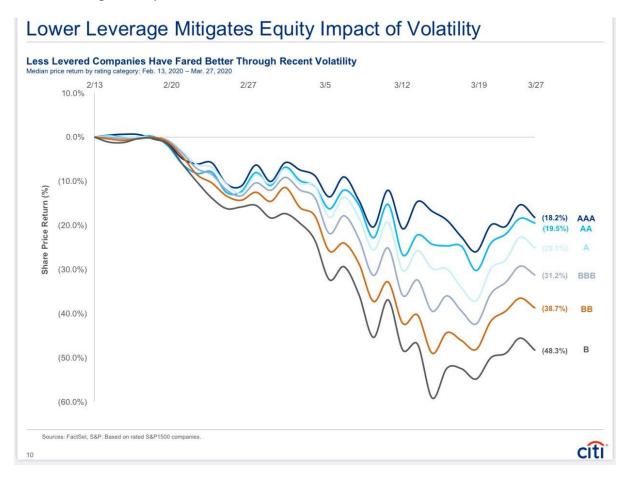

| ♠ 6.16                          | <b>4</b> 19.80           |
| 2   | Assura PLC                  | 8                                    | 0.0          | 1.97     | <b>△</b> 7.33             | 8.02                            | <b>△</b> 0.85                   | <b>20.32</b>             |
| 3   | Hilton Food Group PLC       | 8                                    | -12.5        | 4.90     | -2.53                     | <b>15.38</b>                    | <b>△</b> 5.47                   | <b>34.83</b>             |
| 4   | Huntsworth PLC              | 8                                    | 12.0         | 1.50     | <b>30.84</b>              | 4 1.91                          | △ 0.47                          | <b>△</b> 6.50            |

Lower leveraged companies are ahead:



When we do get out of it all – I expect Cazenove are fairly correct:



You may also like Chinese companies given their market is fairly okay:



### 100+ Listed Chinese Internet Companies worth over US\$1.3tn





2001-2002 Downturn following 9/11 attacks

33-month decline



Months to recover from bottom

2007-2008

Financial crisis

17-month decline



Months to recover from bottom

Source: Bloomberg Data

### As for GBPUSD – this is the point I went long the ETF for the long term:



### Speaking of Currency – this caught my eye too:



All APSE users can have a free copy of my book Investing Unplugged:



It's at www.trading-champions.com

Exhibit 3: The shifting drivers of a market cycle by David M. Darst

| Market Phase                              | Bottom