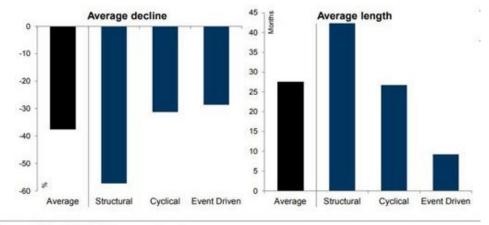

Exhibit 20: Structural bear markets tend to be deeper, longer...

US bear markets since the 1800s

Source: Bloomberg, Goldman Sachs Global Investment Research

Exhibit 5: The 'typical' profile of the 'Bear Market Bounce'