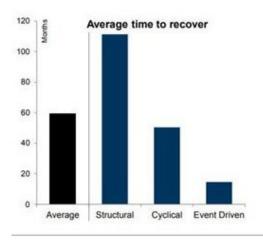

Exhibit 20: Structural bear markets tend to be deeper, longer...

US bear markets since the 1800s

Source: Bloomberg, Goldman Sachs Global Investment Research

Exhibit 5: The 'typical' profile of the 'Bear Market Bounce'