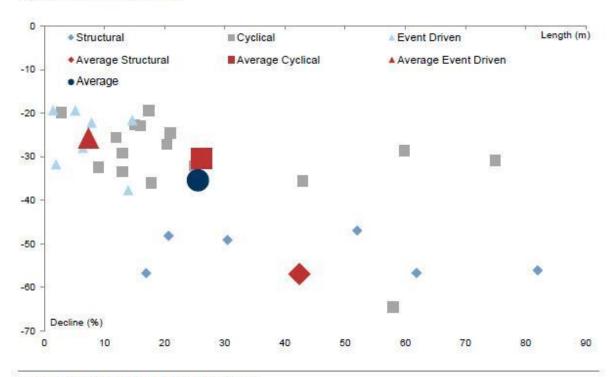

Average returns and length of the S&P one year before and during a bear market (ex 1998)

Source: Bloomberg, Goldman Sachs Global Investment Research