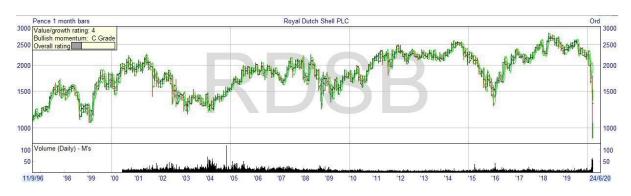

### And so I did buy Shell and Wynn:

I work on the premise that I should be happy if the stocks take even 3 years to get to where they were 3 months ago – then will I be happy with the return? And how do I pick them?