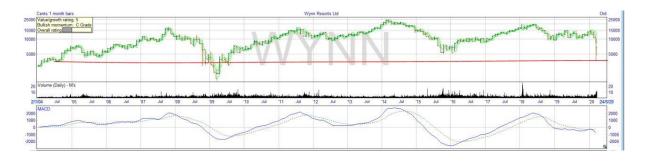

### And so I did buy Shell and Wynn:

I work on the premise that I should be happy if the stocks take even 3 years to get to where they were 3 months ago – then will I be happy with the return? And how do I pick them?