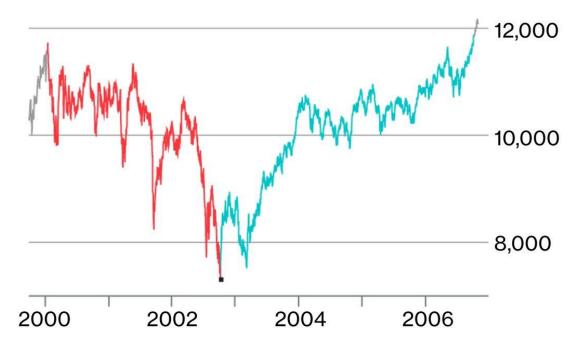

### **Overview**

Welcome to this bumper edition newsletter which will include the latest insights from me and Goldman Sachs among others.

Have we got to the bottom? See above. I think 40% yes, 60% no.

Goldman Sachs say event driven market falls from peak to trough last longer on average than the present peak to trough has, suggesting further falls are likely.

## This sell-off maps well against crashes of 1929, 1987 and 2008....

Don't get comfortable - stocks also bounced in 1929. And 1987, and 2008. A bottom won't be reached until investors lose all hope