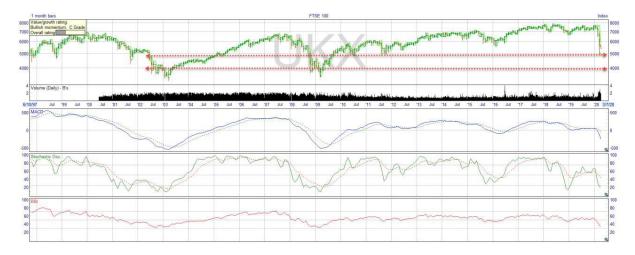

### **Overview**

Welcome to this bumper edition newsletter which will include the latest insights from me and Goldman Sachs among others.

Have we got to the bottom? See above. I think 40% yes, 60% no.

Goldman Sachs say event driven market falls from peak to trough last longer on average than the present peak to trough has, suggesting further falls are likely.